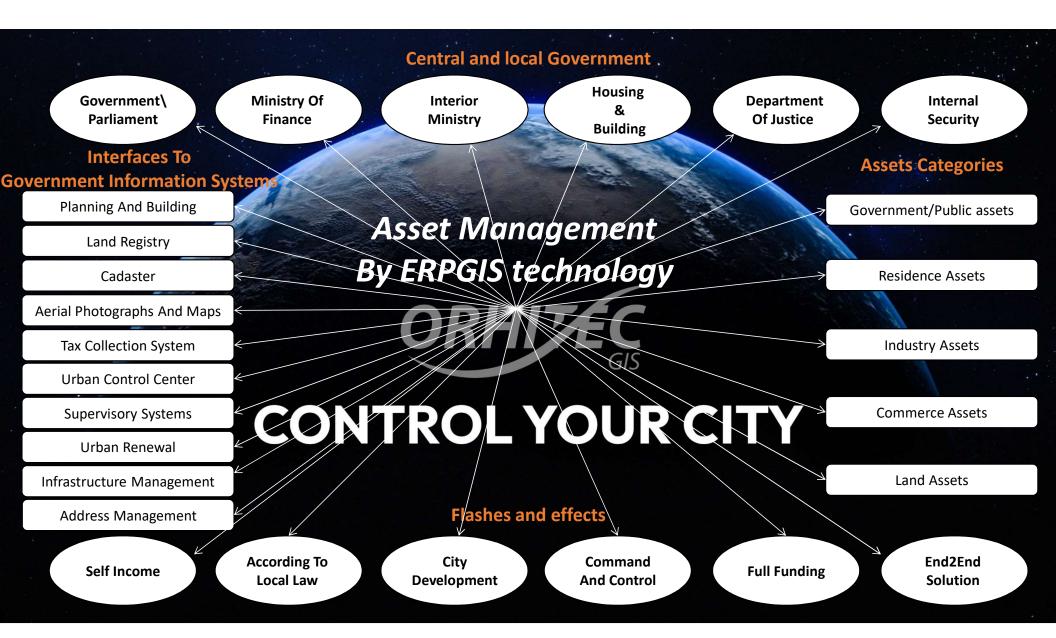

rs of the system in the municipality are:

Tax collectors

Municipal and/or government supervisors

Granting of business permits

 Town planners and engineers in various specialties

 Academic researchers in the fields of geography, economics, and engineerina

Real estate investors who are looking for commercial investment





## **Our Projects** We are in the process of marketing and establishing GIS projects in the following countries:

| Q See        | irch country |                    |         |
|--------------|--------------|--------------------|---------|
| \$<br>Israel | Austria      | Hungary            | Poland  |
| Kenya        | 0<br>Uganda  | <u>)</u><br>Angola | England |
|              |              |                    |         |

New York





## **CONTROL YOUR CITY**